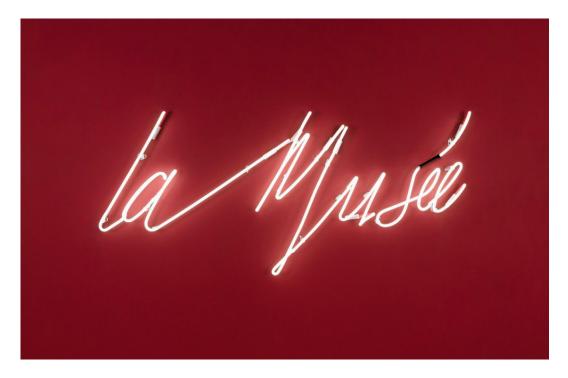

## **Anne Deguelle**

La Musée , 2020 white neon, red background available on option 62x140 cm Edition of 3 ex + 3 AP courtesy Galerie Dix9 Hélène Lacharmoise

## Description:

The Museum plays on the banality of handwritten writing, as it might appear on the corner of a tablecloth or a hurriedly written post-it note. This casualness contradicts the subject, as it designates the temple of art: "the Museum," except that a disjunction occurs upon reading. The change in genre creates a disturbance incompatible with the historical veneration of the place being designated. So what? Is it a transcription error? A lost muse? Or a shaking that calls into question once again our wavering certainties?