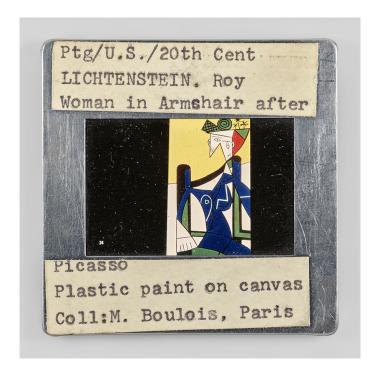

## GALERIE DIX9 Hélène Lacharmoise

Ptg U.S. 20th Cent LICHTENSTEIN. Roy Woman in Armshair after Picasso Plastic paint on canvas, Coll M. Boulois, Paris, 2021

## **Sebastian Riemer**

Ptg U.S. 20th Cent LICHTENSTEIN. Roy Woman in Armshair after Picasso Plastic paint on canvas, Coll M. Boulois, Paris , 2021 serie Stills

pgment print, musem glass, white powder coated aluminium frame

## Description:

The slides from that new series by Sebastian Riemer were once used to represent the visual canon during lectures. Obsolete today, they have been replaced by digital images. The source material is visually offered to the beholder in the form of large scale ultra high resolution reproductions. It highlights the materiality and all the traces of time that were accumulated since then, revealing what we normally could not see with our eyes.

The same way the visible world is projected on our retina, the slides are seen here upside down. This is the direction they need to be inserted into the apparatus to present an upright image.